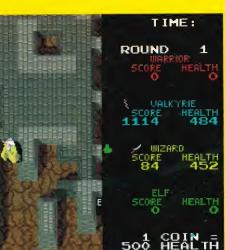

#### EXCLUSIVE! GAUNTLET IV 50

**GAUNTLET IV 50** Check out this truly breath-taking and enormous maze game based on the arcade alltime classic — utterly amazing stuff and the best use of the Sega Tap so far!